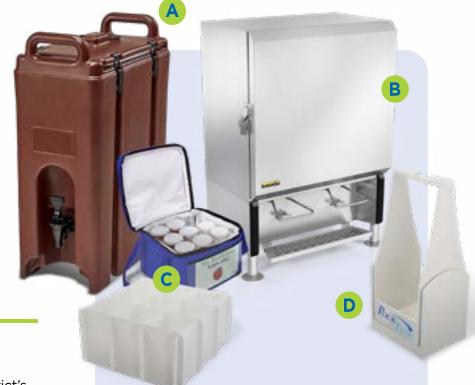

## Suggested Milk Service Equipment

Please refer to your individual school district's procedure on equipment purchases.

A Cambro Manufacturing Beverage Dispenser

Click here for Specs and Info

**B** Silver King® Refrigerated Milk Dispenser

Click here for Specs and Info

- Click here for Specs and Info
- No Lift Pouring Aid
  ½ Gallons and 2-liter Jugs
  Click here for Specs and Info