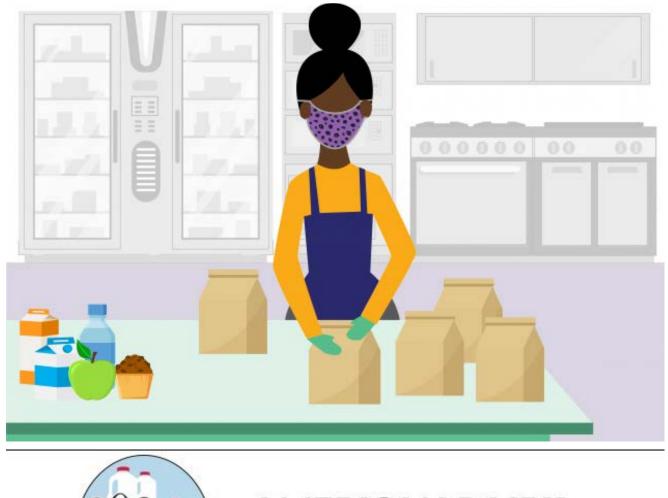

# Meals in the Classroom Milk Station Package

Value

\$3,000

Create stations for milk to ease the access during classroom dining delivery

4 crate milk cooler with frozen panels, can be used to wheel to classrooms 2 crate milk barrels, rolling transportation