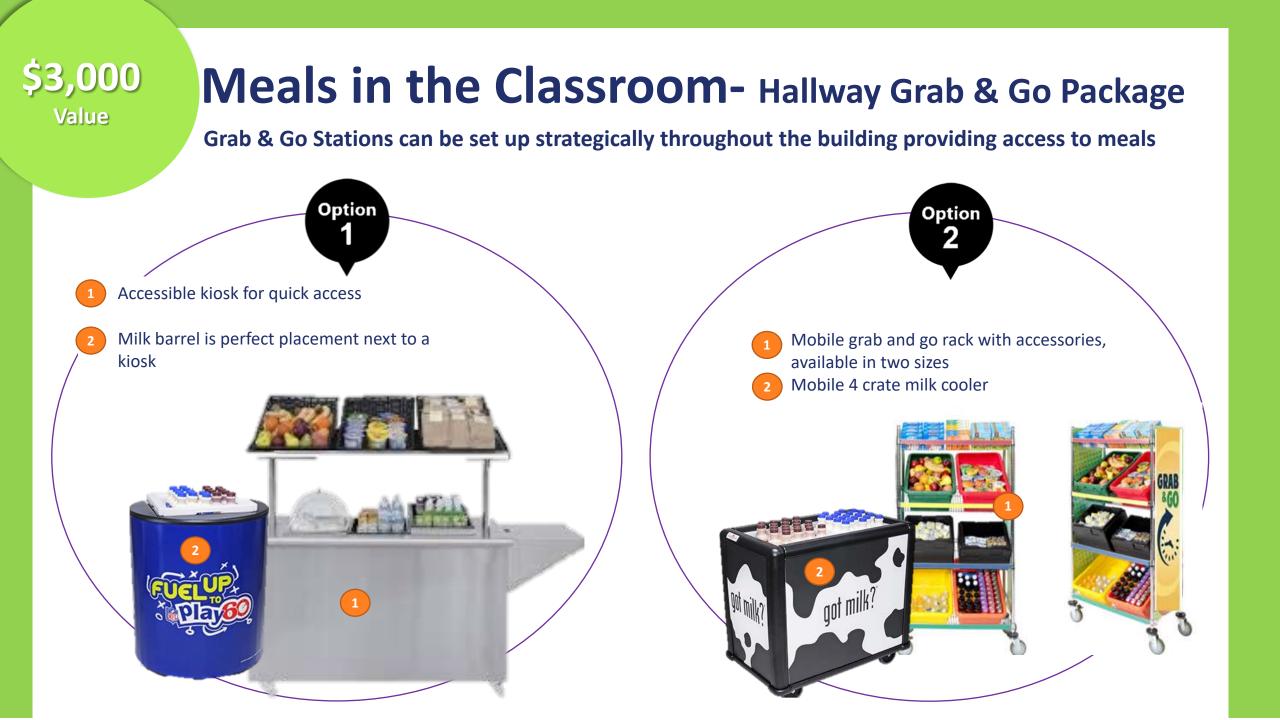

### Meals in the Classroom- Classroom Meal Delivery Package \$3,000 Ensure a smooth delivery to all classrooms to elevate the classroom dining experience Value Option Option 2 Transit cart hold 9 insulated crate bags, qot breakfast?" 1 insulated bag holds a crate of milk Mobile grab and go rack with accessories, Insulated bags can be used to deliver available in two sizes meals to the classrooms Mobile 4 crate milk cooler Travel Cart used to transport (2) insulated bags per classroom Cambro double compartment, allows for hot food service oot milk? Grade 3