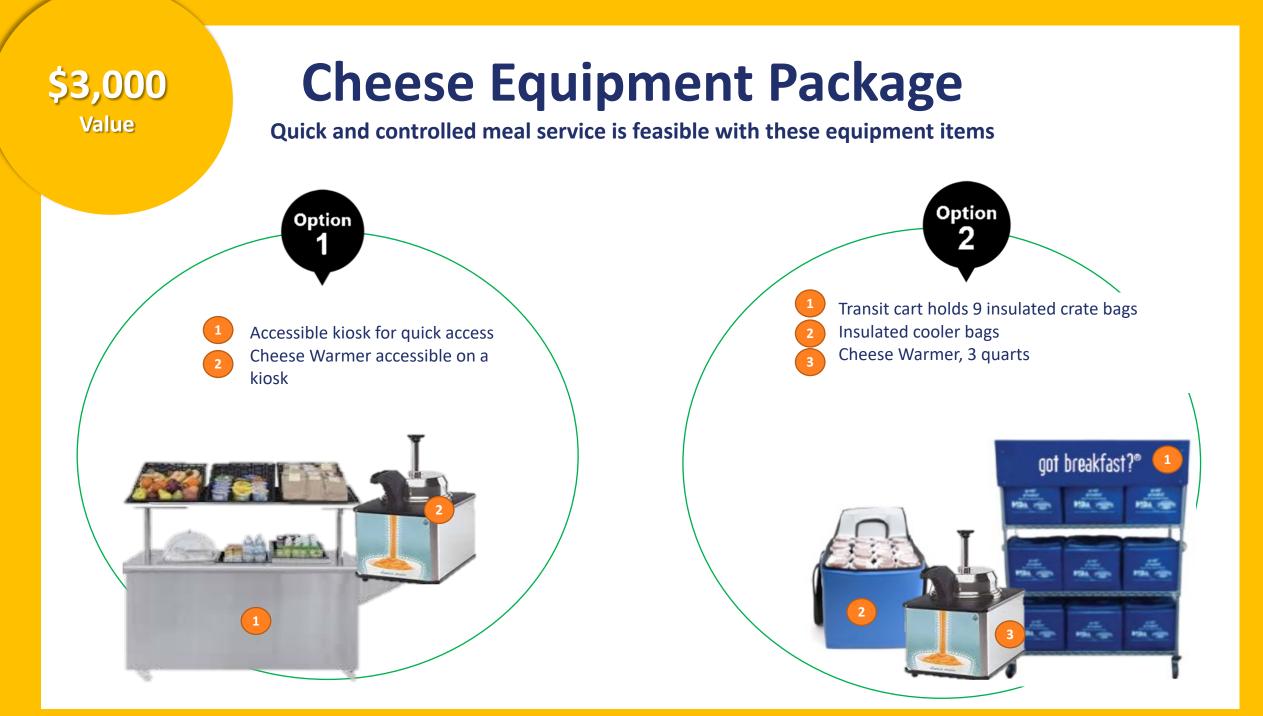

### **Hot Chocolate Milk Package** \$3,000 Quick and controlled meal service is feasible with these equipment items Value Option Optior 2 Hot Chocolate Milk dispenser accessible on utility cart Accessible kiosk for quick access Glass Hot Chocolate Milk Dispenser accessible on Insulated Hot Chocolate Milk dispenser accessible on utility cart mobile kiosk 3- Tier Utility Cart for quick access Glass Hot chocolate Milk Dispenser accessible on mobile Each insulated bag holds (20) cups kiosk