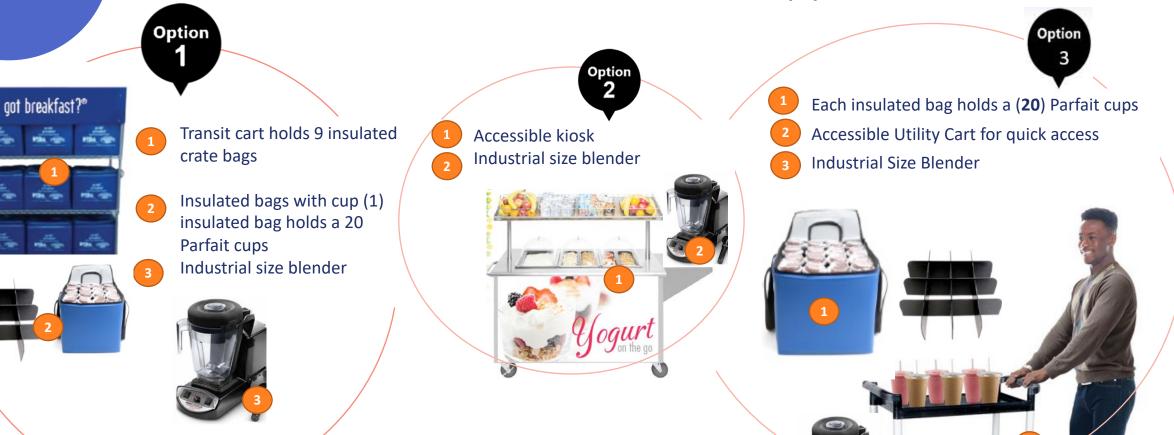

## **Yogurt Equipment Package**

\$3,000

Value

Quick and controlled meal service is feasible with these equipment items