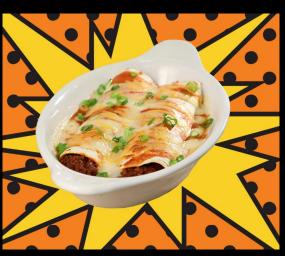

#### **School Lunch Hero Day**

is a chance to showcase the difference school nutrition professionals make for every child who comes through the cafeteria.

So gear up for **School Lunch Hero Day**, always the first Friday in May, with a special week-long menu that honors you and highlights your nutritional powers and skills!

Energize students to be their *own* heroes with these healthy options!



# "HERO'S WEEK" LUNCH SCHEDULE:



#### MONDAY:

Grow Strong with
Garden Mac & Cheese

### TUESDAY:

Super Protein Packed Enchiladas





## WEDNESDAY:

Bat a Roni & Cheese

### THURSDAY:

**Super Cheesy Potatoes** 





### FRIDAY:

<u>Extreme</u> <u>Philly Cheesesteak</u>