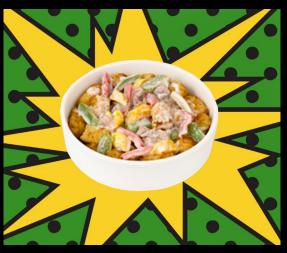

#### **School Lunch Hero Day**

is a chance to showcase the difference school nutrition professionals make for every child who comes through the cafeteria.

So gear up for **School Lunch Hero Day**, always the first Friday in May, with a special week-long menu that honors you and highlights your nutritional powers and skills!

Energize students to be their *own* heroes with these healthy options!



# "HERO'S WEEK" LUNCH SCHEDULE:



#### MONDAY:

Grow Strong with
Garden Mac & Cheese

### TUESDAY:

Super Protein Packed Enchiladas





## WEDNESDAY:

Bat a Roni & Cheese

### THURSDAY:

**Super Cheesy Potatoes** 





### FRIDAY:

<u>Extreme</u> <u>Philly Cheesesteak</u>