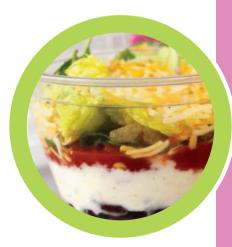

## **Preparation:**

- 1. Drain and rinse beans. Set aside
- 2. Mix yogurt with Mexican seasoning. Set aside.
- 3. Layer into 12 oz. clear cups:

 $\frac{1}{2}$  cup drained beans

 $\frac{1}{2}$  cup seasoned yogurt

<sup>3</sup>/<sub>8</sub> cup salsa (6 Tbsp.)

 $\frac{1}{4}$  cup shredded lettuce (credits  $\frac{1}{8}$  cup) Garnish with 1 Tbsp. Cheddar cheese